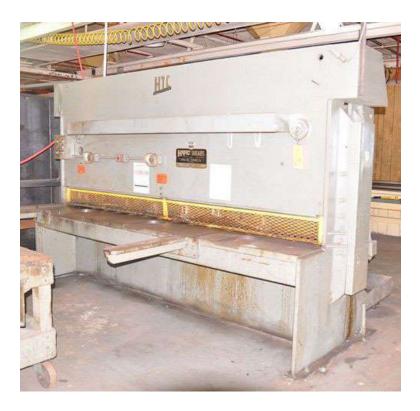

## This machine and many others can be found at *hadanichmachine.com*!

| Category             | Shears - Plate                                                                                                                                          |               |
|----------------------|---------------------------------------------------------------------------------------------------------------------------------------------------------|---------------|
| Manufacturer         | НТС                                                                                                                                                     |               |
| Model                | 250-10A                                                                                                                                                 |               |
| Capacity             | 0.25 in                                                                                                                                                 | 6.35 mm       |
| Cutting Width        | 124 in                                                                                                                                                  | 3149.6 mm     |
| Deck Height          | 32 in                                                                                                                                                   | 812.8 mm      |
| Motor Power          | 25.00 HP                                                                                                                                                | 18.64 kW      |
| Speed - Down         | 220 in/min                                                                                                                                              | 5588 mm/min   |
| Speed - Up           | 293 in/min                                                                                                                                              | 7442.2 mm/min |
| Blade Size           | 1" x 3"                                                                                                                                                 |               |
| Rake Angle/Foot      | 11/32"                                                                                                                                                  |               |
| Number of Hold-downs | 9                                                                                                                                                       |               |
| Cycles               | 23 – Full Width Cut<br>38 – Half Width Cut<br>69 – 12″ Cut                                                                                              |               |
| Additional           | Shadow light, 36" front operated power backgauge, 4' squaring arm, swing arm back stop, 4-way blades, stroke length control, foot pedal, power squaring |               |
| Machine Length       | 146 in                                                                                                                                                  | 3708.4 mm     |
| Machine Width        | 80 in                                                                                                                                                   | 2032 mm       |
| Machine Height       | 87 in                                                                                                                                                   | 2209.8 mm     |
| Weight               | 14000 lbs                                                                                                                                               | 6350.29 kg    |
| Condition            | Good                                                                                                                                                    |               |