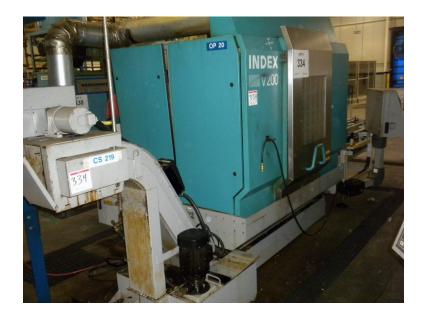

## This machine and many others can be found at *hadanichmachine.com*!

| Category                     | Mills – Vertical Boring                                                                                                                                                                                                                                                                                                   |            |
|------------------------------|---------------------------------------------------------------------------------------------------------------------------------------------------------------------------------------------------------------------------------------------------------------------------------------------------------------------------|------------|
| Manufacturer                 | Index                                                                                                                                                                                                                                                                                                                     |            |
| Model                        | V-200                                                                                                                                                                                                                                                                                                                     |            |
| Serial Number                | 100547                                                                                                                                                                                                                                                                                                                    |            |
| Swing                        | 16.50 in                                                                                                                                                                                                                                                                                                                  | 419.10 mm  |
|                              |                                                                                                                                                                                                                                                                                                                           |            |
| Table Speed                  | 6000 RPM Infinitely Variable                                                                                                                                                                                                                                                                                              |            |
| Chuck Type                   | 10" 2 Jaw, Right Hand Mount, with Ball Joint Housing Fixture                                                                                                                                                                                                                                                              |            |
| X – Horizontal Saddle Travel | 20.50 in                                                                                                                                                                                                                                                                                                                  | 520.70 mm  |
| Head 1 Type                  | Left Hand Mount                                                                                                                                                                                                                                                                                                           |            |
| Number of Sides on Turret    | 14                                                                                                                                                                                                                                                                                                                        |            |
| Number of Index Positions    | 14                                                                                                                                                                                                                                                                                                                        |            |
| Z – Vertical Slide Travel    | 7.87 in                                                                                                                                                                                                                                                                                                                   | 199.9 mm   |
| Coolant                      | Yes                                                                                                                                                                                                                                                                                                                       |            |
| Chip Conveyor                | Yes                                                                                                                                                                                                                                                                                                                       |            |
| Power                        | Existing                                                                                                                                                                                                                                                                                                                  |            |
| Additional                   | Swing over saddle: 12.8 in (325 mm), max turn length: 15.74 in (400 mm),<br>workpiece conveyor system - right hand mount, Torit Dryflo model DMC-D1<br>oil mist collector, width dimension shown does not include chip conveyor or<br>workpiece handling system, specifications subject to correction and<br>verification |            |
| Machine Length               | 112.00 in                                                                                                                                                                                                                                                                                                                 | 2844.80 mm |
| Machine Width                | 135.00 in                                                                                                                                                                                                                                                                                                                 | 3429.00 mm |
| Machine Height               | 110.00 in                                                                                                                                                                                                                                                                                                                 | 2794.00 mm |
| Weight                       | 7500 lbs                                                                                                                                                                                                                                                                                                                  | 3409 kg    |