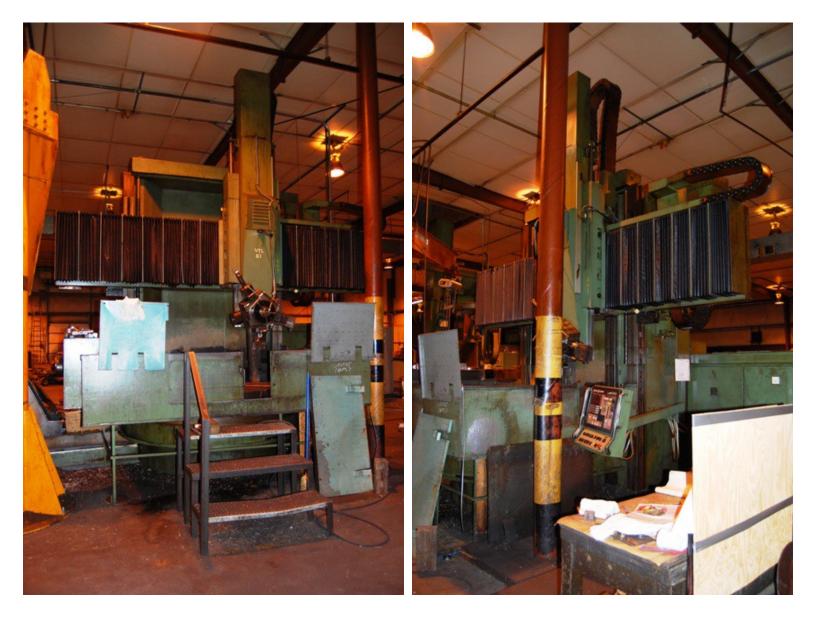

## This machine and many others can be found at *hadanichmachine.com*!

| Category                  | Mills – Vertical Boring                                                                                                                                                                                |    |            |
|---------------------------|--------------------------------------------------------------------------------------------------------------------------------------------------------------------------------------------------------|----|------------|
| Manufacturer              | Morando                                                                                                                                                                                                |    |            |
| Model                     | 170 CNC VTL                                                                                                                                                                                            |    |            |
| Serial Number             | 91120                                                                                                                                                                                                  |    |            |
| Year                      | 1980 / New Retrofit                                                                                                                                                                                    |    |            |
| Table Diameter            | 70.75                                                                                                                                                                                                  | in | 1797.05 mm |
| Swing                     | 77.00                                                                                                                                                                                                  | in | 1955.80 mm |
| Height Under Rail         | 67.00 i                                                                                                                                                                                                | in | 1701.80 mm |
| Table Speed               | 1 - 200 RPM Infinitely Variable                                                                                                                                                                        |    |            |
| Motor Power               | 80.00                                                                                                                                                                                                  | НР | 60.00 kW   |
| Chuck Type                | Manual                                                                                                                                                                                                 |    |            |
| Jaw System                | Independent Bolt On Top Jaws                                                                                                                                                                           |    |            |
| Number of Jaws            | 4                                                                                                                                                                                                      |    |            |
| Number of Sides on Turret | 5                                                                                                                                                                                                      |    |            |
| Location                  | Rail Mounted                                                                                                                                                                                           |    |            |
| Rail Positioning          | Locating Pins, 7 Locations by CNC                                                                                                                                                                      |    |            |
| Ways                      | Hardened and Ground Replaceable Rail and Ram Ways                                                                                                                                                      |    |            |
| Way Covers                | Bellows Neoprene on Rail                                                                                                                                                                               |    |            |
| Coolant                   | Yes                                                                                                                                                                                                    |    |            |
| Chip Conveyor             | Yes - Jorgensen                                                                                                                                                                                        |    |            |
| Power                     | 3 Ph / 60 Hz / 370 - 440 V Existing                                                                                                                                                                    |    |            |
| Additional                | New Fanuc servo motors and drives, new Siemens spindle drive, auto<br>lubrication system, free standing hydraulic system, acme rail elevation screws,<br>3 table speed ranges, air conditioned cabinet |    |            |