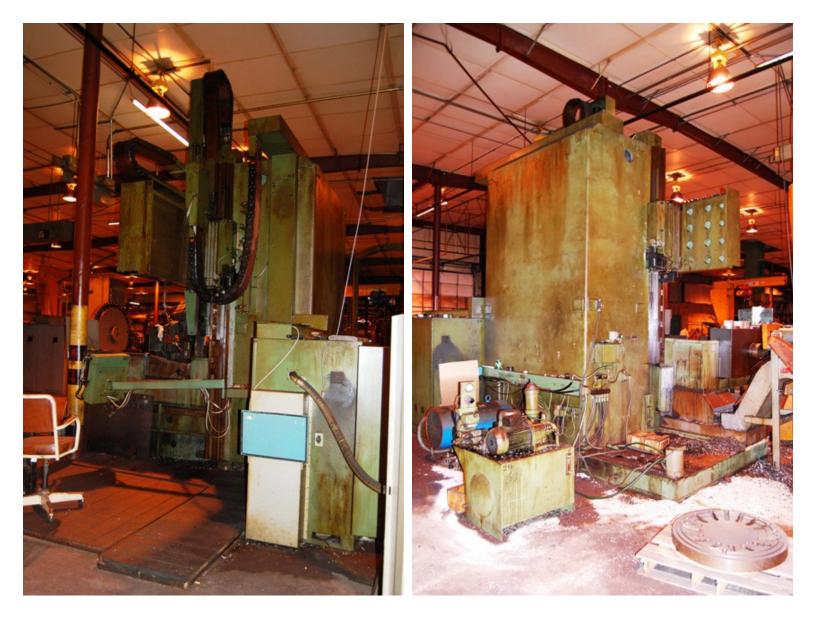

## This machine and many others can be found at *hadanichmachine.com*!

| Category                  | Mills – Vertical Boring                                                                                                                                                                                |    |            |
|---------------------------|--------------------------------------------------------------------------------------------------------------------------------------------------------------------------------------------------------|----|------------|
| Manufacturer              | Morando                                                                                                                                                                                                |    |            |
| Model                     | 170 CNC VTL                                                                                                                                                                                            |    |            |
| Serial Number             | 91120                                                                                                                                                                                                  |    |            |
| Year                      | 1980 / New Retrofit                                                                                                                                                                                    |    |            |
| Table Diameter            | 70.75                                                                                                                                                                                                  | in | 1797.05 mm |
| Swing                     | 77.00                                                                                                                                                                                                  | in | 1955.80 mm |
| Height Under Rail         | 67.00 i                                                                                                                                                                                                | in | 1701.80 mm |
| Table Speed               | 1 - 200 RPM Infinitely Variable                                                                                                                                                                        |    |            |
| Motor Power               | 80.00                                                                                                                                                                                                  | НР | 60.00 kW   |
| Chuck Type                | Manual                                                                                                                                                                                                 |    |            |
| Jaw System                | Independent Bolt On Top Jaws                                                                                                                                                                           |    |            |
| Number of Jaws            | 4                                                                                                                                                                                                      |    |            |
| Number of Sides on Turret | 5                                                                                                                                                                                                      |    |            |
| Location                  | Rail Mounted                                                                                                                                                                                           |    |            |
| Rail Positioning          | Locating Pins, 7 Locations by CNC                                                                                                                                                                      |    |            |
| Ways                      | Hardened and Ground Replaceable Rail and Ram Ways                                                                                                                                                      |    |            |
| Way Covers                | Bellows Neoprene on Rail                                                                                                                                                                               |    |            |
| Coolant                   | Yes                                                                                                                                                                                                    |    |            |
| Chip Conveyor             | Yes - Jorgensen                                                                                                                                                                                        |    |            |
| Power                     | 3 Ph / 60 Hz / 370 - 440 V Existing                                                                                                                                                                    |    |            |
| Additional                | New Fanuc servo motors and drives, new Siemens spindle drive, auto<br>lubrication system, free standing hydraulic system, acme rail elevation screws,<br>3 table speed ranges, air conditioned cabinet |    |            |