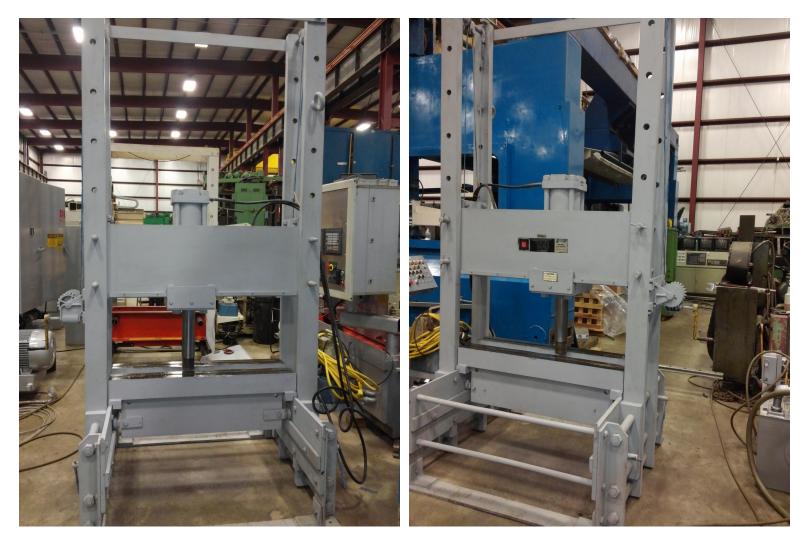

## This machine and many others can be found at *hadanichmachine.com*!

| Category     | Presses – H-Frame Hydraulic                                                                                                    |            |
|--------------|--------------------------------------------------------------------------------------------------------------------------------|------------|
| Manufacturer | ОТС                                                                                                                            |            |
| Model        | 150 Ton                                                                                                                        |            |
| Capacity     | 150.00 ton                                                                                                                     | 1494.60 kN |
| Additional   | Extended vertical frame, 60" maximum height under adjustable top rail, roll-out bottom bed rail, electric hydraulic power unit |            |
| Condition    | Excellent                                                                                                                      |            |