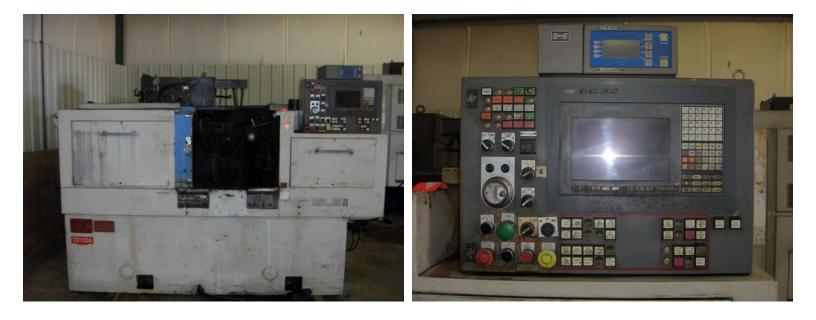

## This machine and many others can be found at *hadanichmachine.com*!

| Category                  | Grinders – Cylindrical, Angle Head                                                          |          |
|---------------------------|---------------------------------------------------------------------------------------------|----------|
| Manufacturer              | Toyoda                                                                                      |          |
| Model                     | GL-5A-63 II                                                                                 |          |
| Serial Number             | RC-7753                                                                                     |          |
| Year                      | 1999 / Installed in 2000                                                                    |          |
| Control                   | GC32 CNC                                                                                    |          |
| Distance Between Centers  | 25.00 in                                                                                    | 635 mm   |
| Swing Over Table          | 12.00 in                                                                                    | 304.8 mm |
| Maximum Grinding Diameter | 12.00 in                                                                                    | 304.8 mm |
| Work Head Spindle Speed   | Infinitely Variable                                                                         |          |
| Filtration System         | Paper and Magnetic Coolant Filtration System                                                |          |
| Additional                | SBS model SB-4500 wheel balancer, Torit Dryflo mist collector, rear mounted flagging device |          |
| Condition                 | Excellent                                                                                   |          |